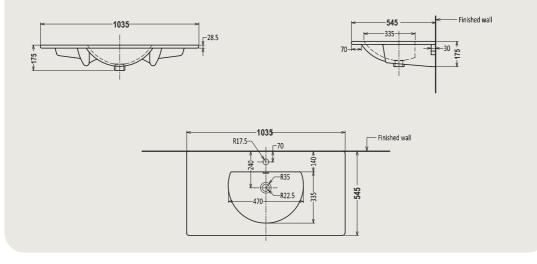

#### TECHNICAL INFORMATION

\*\* Approximate measurements for comparison only

| CONFIGURATION         | WALL HUNG WASH BASIN |
|-----------------------|----------------------|
| Weight                | 27.5 kg              |
| Basin Area            | 475 x 335 x 125 mm   |
| Height - Floor to Rim | 850 mm               |
| Nominal Dimensions    | 1035 X 545 X 175 mm  |
| Faucet Hole           | 35 mm                |
| Waste Hole            | 45 mm                |
| Water Depth           | 74 mm                |

## TECHNICAL DRAWINGS

All drawings contain the necessary measurements, which are subject to standard tolerances. They are stated in mm, are drawn on a scale of 1:20 and are non-binding. Exact measurements, in particular for customized installation scenarios, can only be taken from the finished ceramic piece.